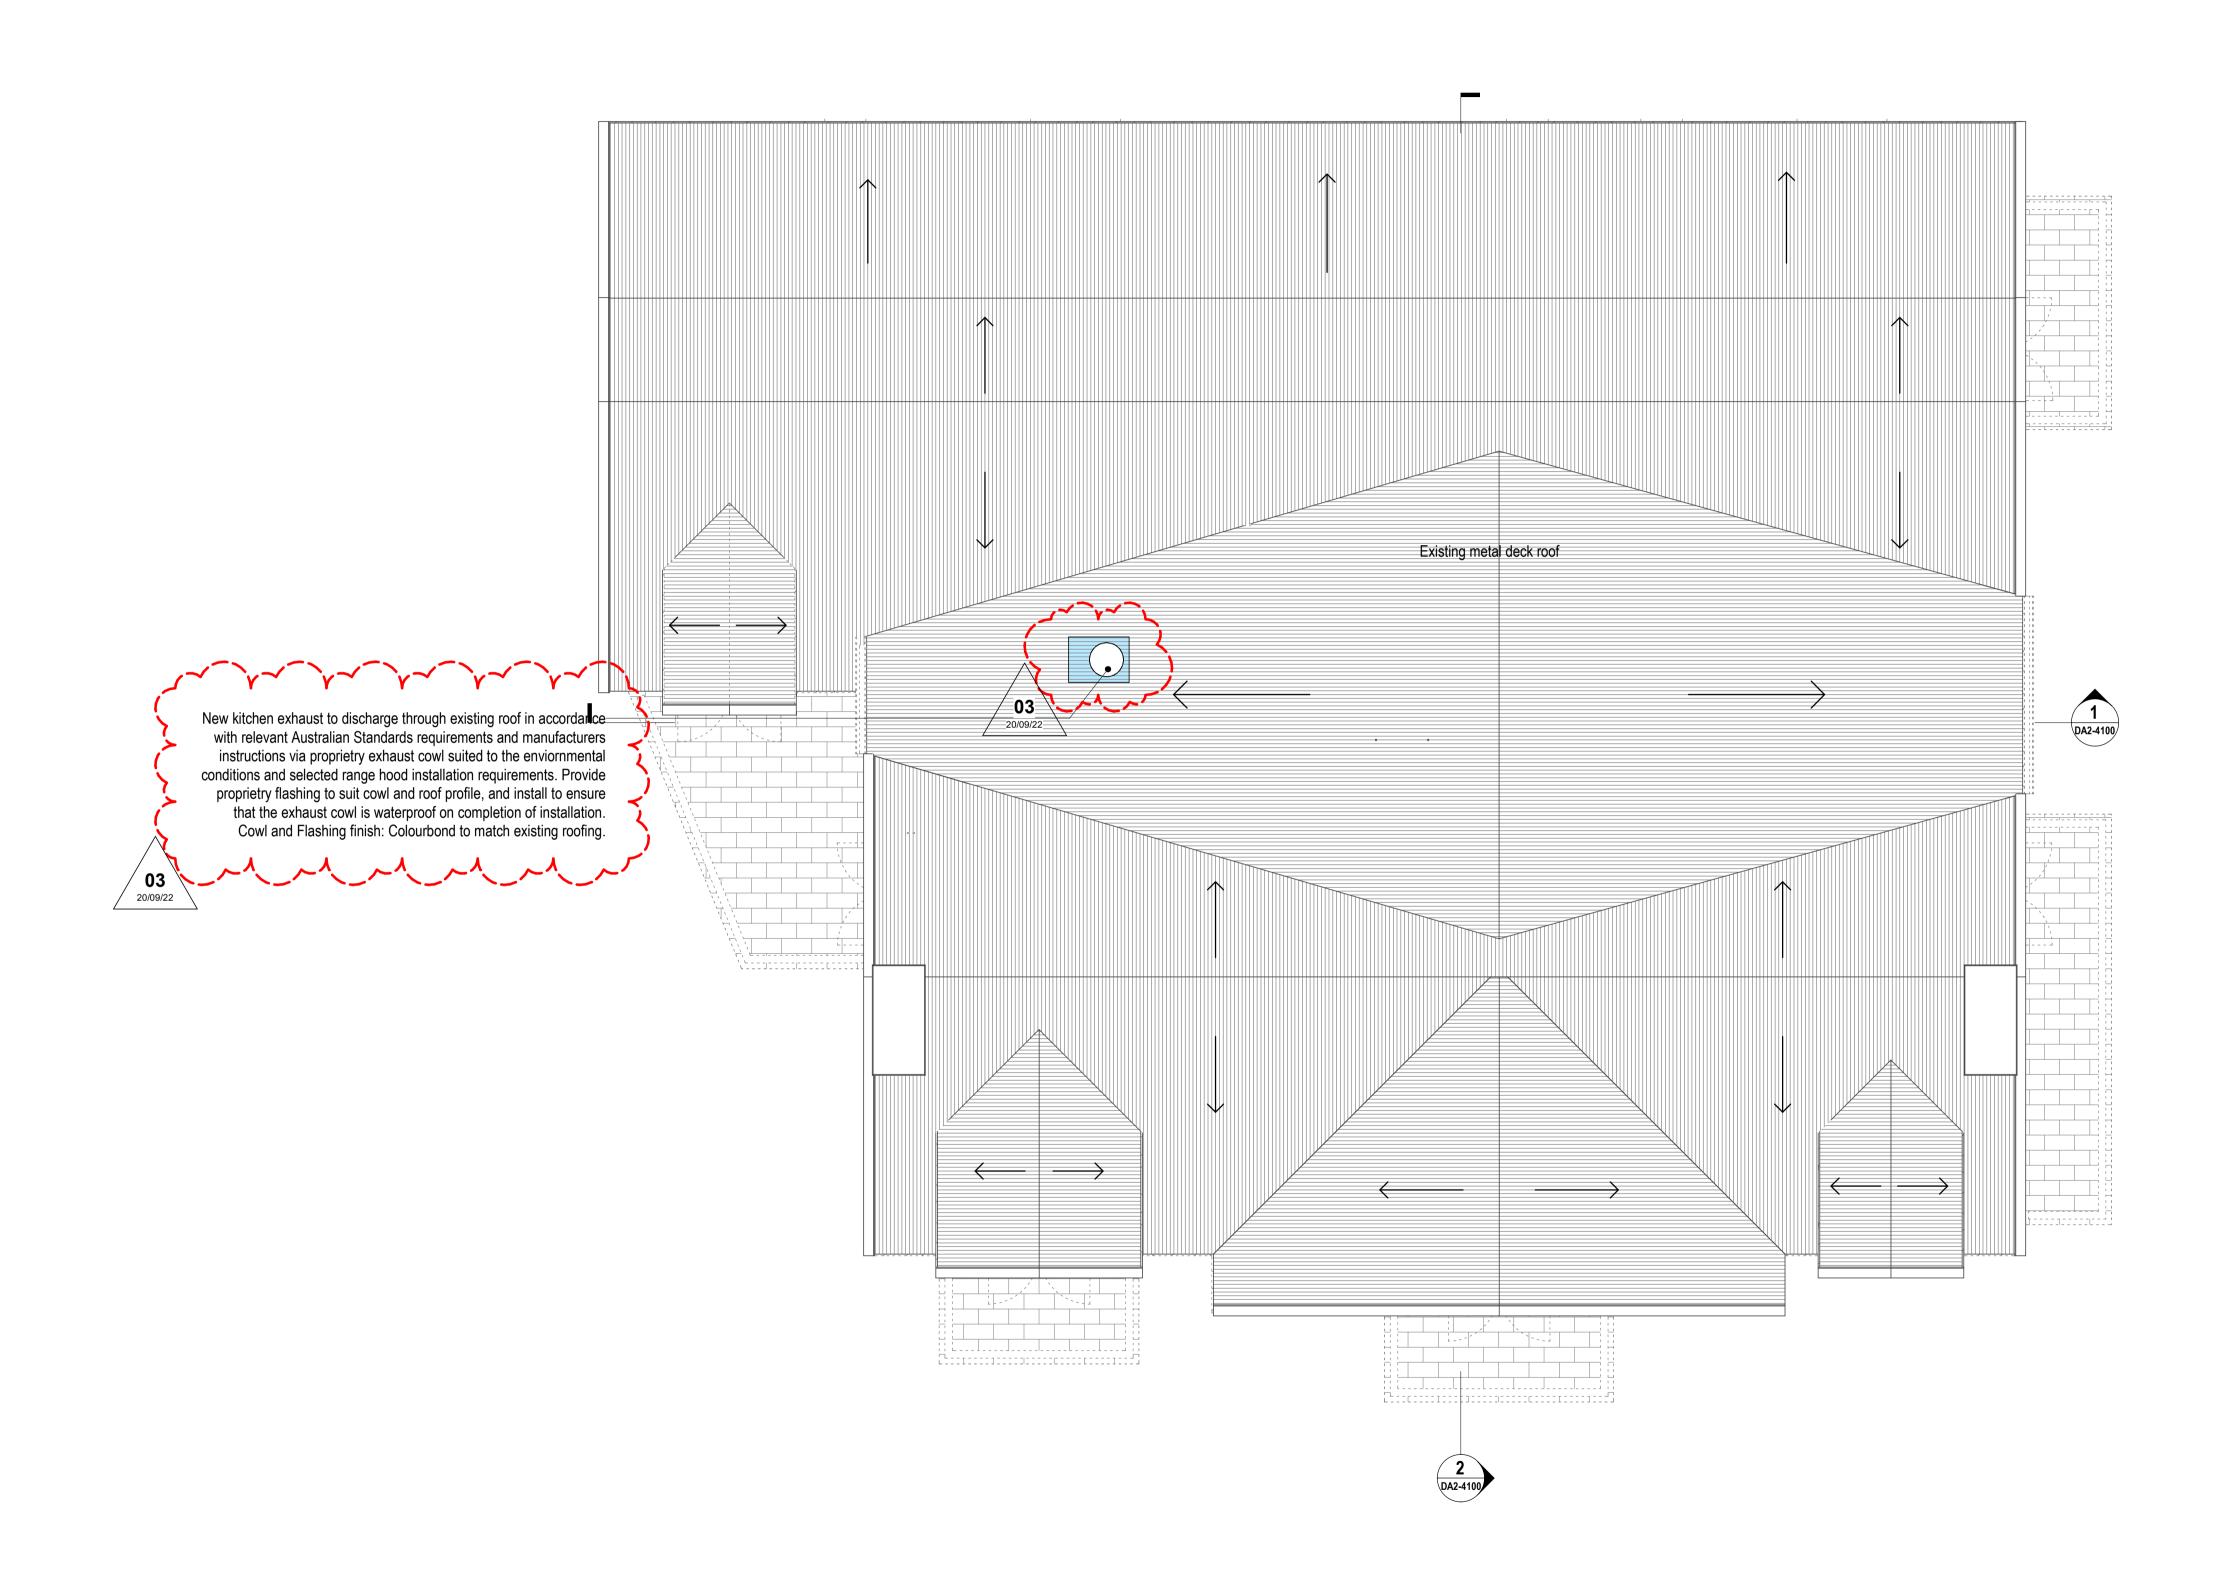

Area of fabric to be demolished or substantially modified (Section | Elevation). Existing fabric (generally to remain) | New / proposed fabric (generally)

Existing fabric to be retained & which is excluded from the scope of works in elevation & section.

Fabric to be modified that is subject to a previous approval (applicable to S4.55 / BIC application).

**Construction, Material and/or Finishes References** Refer to the relevant legend, specification and/or schedule where the construction, material and/or finish is referenced as follows.

???##

Material &/ finish reference. Refer to the Materials & Finishes Schedule

|                | Department of Planning<br>and Environment |            |              |                  |  |  |
|----------------|-------------------------------------------|------------|--------------|------------------|--|--|
| lssued under t | he Environm e                             | ental Plan | ning and Ass | essment Act 1979 |  |  |
| Approved A     | pplication                                | No         | DA 22/11:    | 154              |  |  |
| Granted on     | the 27 A                                  | pril 202   | 3            |                  |  |  |
| Signed S       | Butler                                    |            |              |                  |  |  |
| Sheet No       | 6                                         | of         | 8            |                  |  |  |
|                |                                           |            |              |                  |  |  |